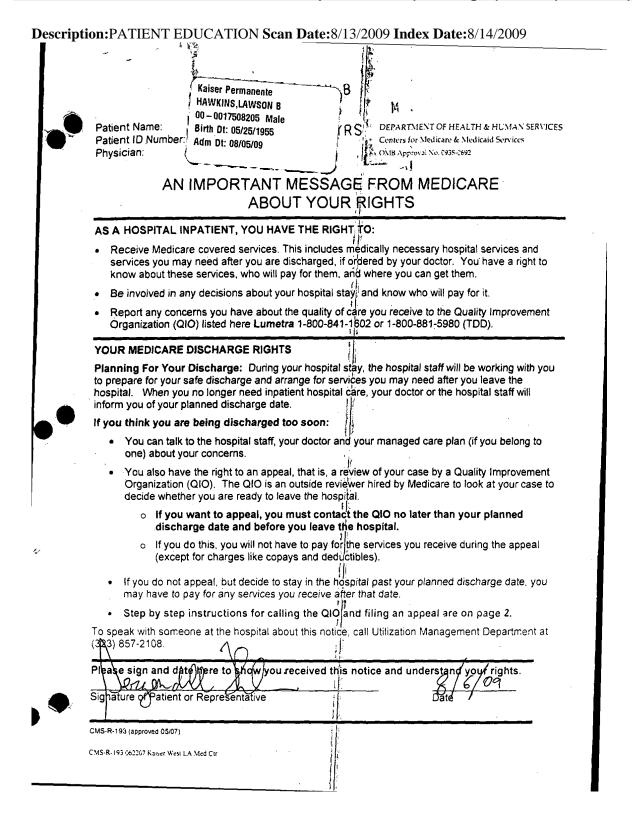

Emergency mental health assistance is available 24 hours a day, 7 days a week. If you need emergency mental health assistance and are a Kaiser Permanente health plan member, please call either 911 or the Behavioral Health Helpline 1-800-900-3277. If you are not a Kaiser Permanente member call the National Suicide Prevention Lifeline 1-800-784-2433.

# The above instructions have been explained and I understand them. In addition I understand and agree to the planned discharge destination and mode of transportation identified above.

Electronically signed by Morita, Alyssa Tashiro (R.N.) at 8/7/2009 12:16 PM